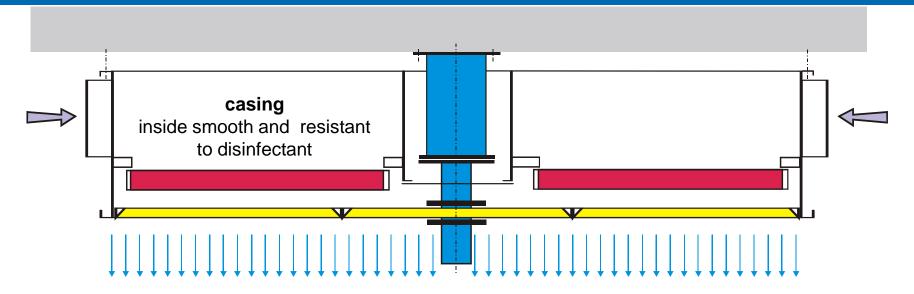

#### Construction of a low turbulent uni-directional airflow operating theatre ceiling

#### filters for ceilings

#### **laminarisators**

#### leadthrough

lint separator

- H13 (14)-Filters installed in the final stage
- suply air velocity ~ 0,23 m/s
- uni-directional airflow in the whole area of protection
- outdoor air flow rate ≥ 1200 m³/h
- exhaust air by lint separator

#### Aerial leading aprons / flow stabilizers

- prevent the flow of contaminated air with particles into the area of protection
- possibly flow stabilizers installed
   2,10 m above finished floor level