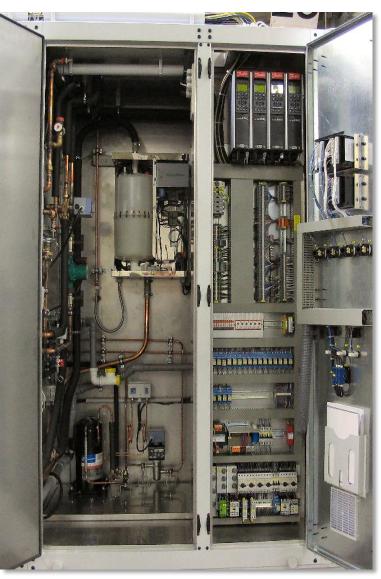

#### Photo catalogue: hygienic compact air handling unit

- Integrated control technology
- Integrated cooling machines
- Run around coil system
- Integrated electrical cabinet

#### Photo catalogue: hygienic compact air handling units

- outside coated, inside stainless steel
- integrated cooling machines
- integrated electrical cabinet
- materials fulfil all requirements of guidelines like DIN 1946-4, VDI 6022,etc.