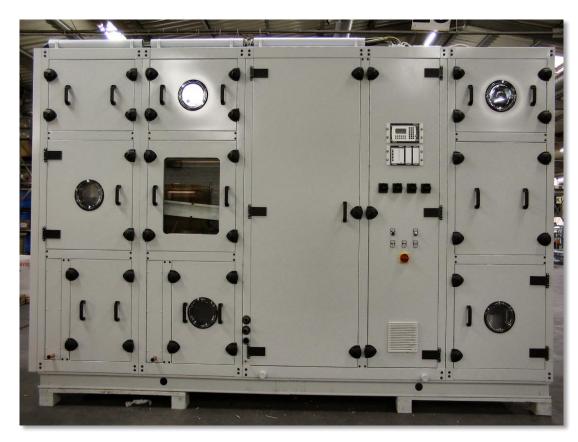

#### Photo catalogue: hygienic compact air handling unit

- Integrated control technology
- Integrated cooling machines
- Run around coil system
- Integrated electrical cabinet

#### Photo catalogue: hygienic compact air handling units

- outside coated, inside stainless steel
- integrated cooling machines
- integrated electrical cabinet
- materials fulfil all requirements of guidelines like DIN 1946-4, VDI 6022,etc.

# Photo catalogue: hygienic compact air handling unit

# Photo catalogue: hygienic compact air handling unit with integrated cooling machines