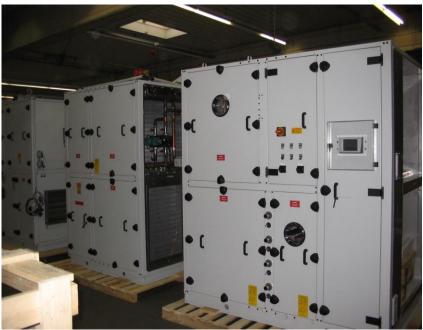

#### Photo catalogue: hygienic compact air handling units

- outside coated, inside stainless steel
- integrated cooling machines
- integrated electrical cabinet
- materials fulfil all requirements of guidelines like DIN 1946-4, VDI 6022,etc.

# Photo catalogue: hygienic compact air handling unit with integrated cooling machines