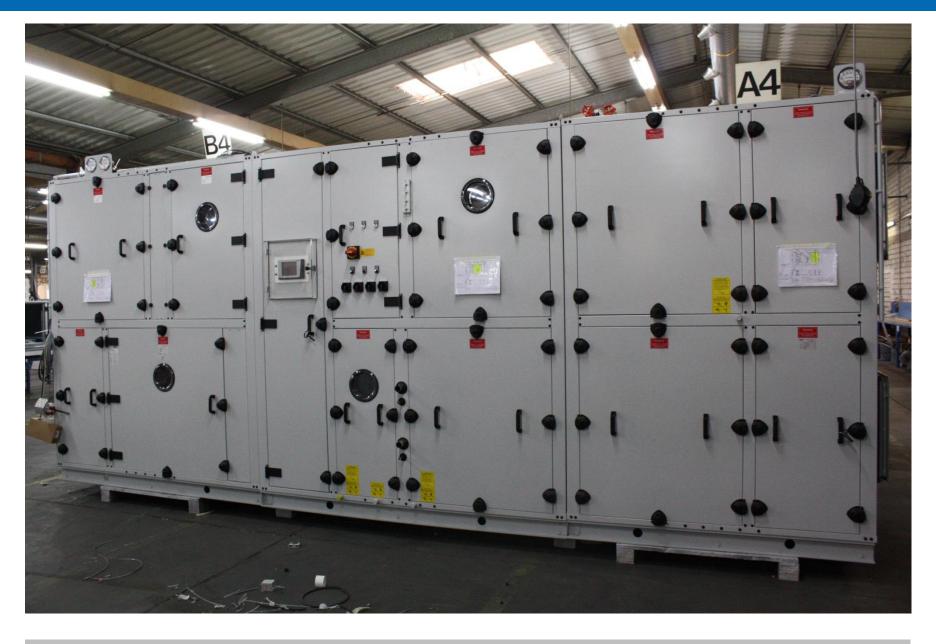

#### Photo catalogue: hygienic compact air handling units

- outside coated, inside stainless steel
- integrated cooling machines
- integrated electrical cabinet
- materials fulfil all requirements of guidelines like DIN 1946-4, VDI 6022,etc.

# Photo catalogue: hygienic compact air handling unit