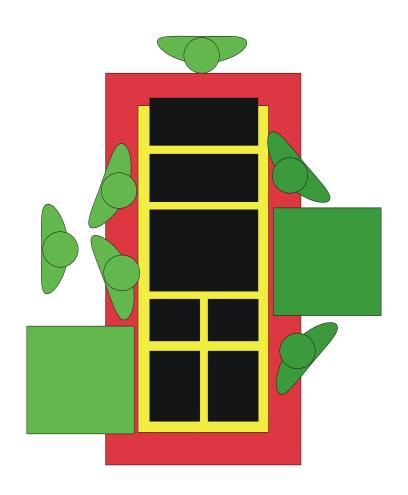

#### Area of protection

low turbulent flow 2400 x 1200 mm area of protection 2000 x 800 mm

low turbulent flow 3200 x 3200 mm area of protection 2800 x 2800 mm

#### Aerial leading aprons / flow stabilizers

- prevent the flow of contaminated air with particles into the area of protection
- possibly flow stabilizers installed
   2,10 m above finished floor level