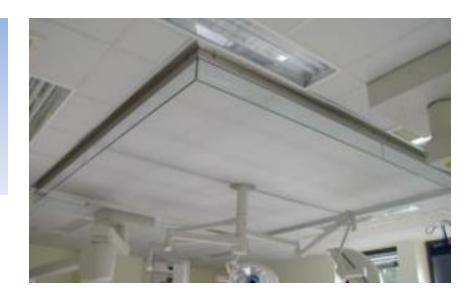

#### Construction of a low turbulent uni-directional airflow operating theatre ceiling

#### ROX Ceiling: system test according to guideline DIN 1946-4