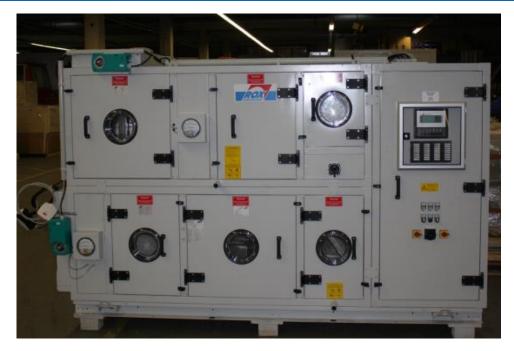

#### Photo catalogue: hygienic compact air handling unit

- Integrated control technology
- Integrated cooling machines
- Run around coil system
- Integrated electrical cabinet

#### Photo catalogue: hygienic compact air handling units

- outside coated, inside stainless steel
- integrated cooling machines
- integrated electrical cabinet
- materials fulfil all requirements of guidelines like DIN 1946-4, VDI 6022,etc.