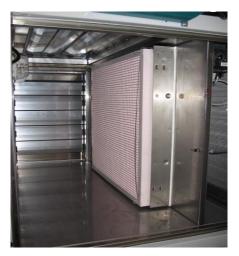

#### Photo catalogue: hygienic compact air handling units

- outside coated, inside stainless steel
- integrated cooling machines
- integrated electrical cabinet
- materials fulfil all requirements of guidelines like DIN 1946-4, VDI 6022,etc.

# Photo catalogue: hygienic compact air handling unit