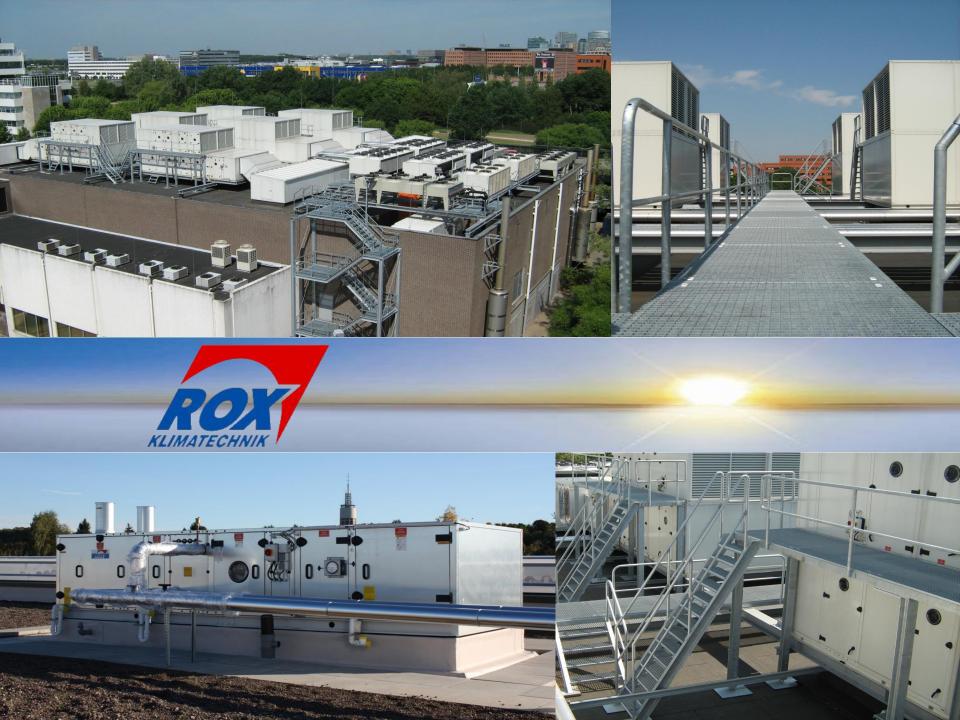

#### Photo catalogue: hygienic compact air handling unit

- Integrated control technology
- Integrated cooling machines
- Run around coil system
- Integrated electrical cabinet

#### Photo catalogue: hygienic compact air handling units

- outside coated, inside stainless steel
- integrated cooling machines
- integrated electrical cabinet
- materials fulfil all requirements of guidelines like DIN 1946-4, VDI 6022,etc.

# Photo catalogue: hygienic compact air handling unit

# Photo catalogue: hygienic compact air handling unit with integrated cooling machines