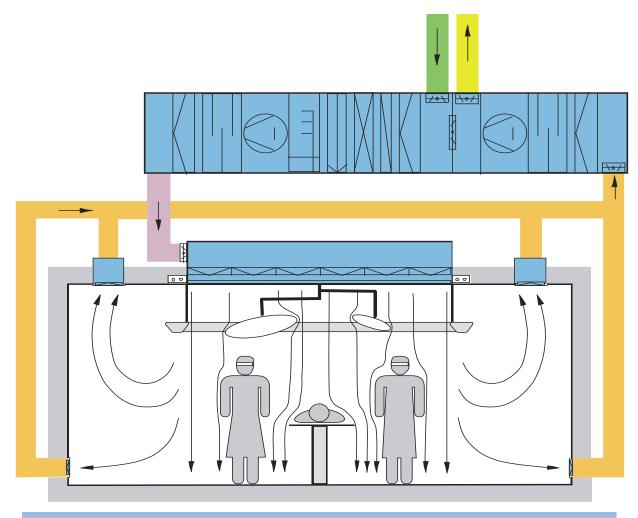

#### Central air conditioning

Outside air
Recirculation air
Extract air
Supply air

Supply air and mixing within the central AHU

#### Construction of a low turbulent uni-directional airflow operating theatre ceiling

#### Aerial leading aprons / flow stabilizers

- prevent the flow of contaminated air with particles into the area of protection
- possibly flow stabilizers installed
   2,10 m above finished floor level

#### Area of protection

low turbulent flow 2400 x 1200 mm area of protection 2000 x 800 mm

low turbulent flow 3200 x 3200 mm area of protection 2800 x 2800 mm