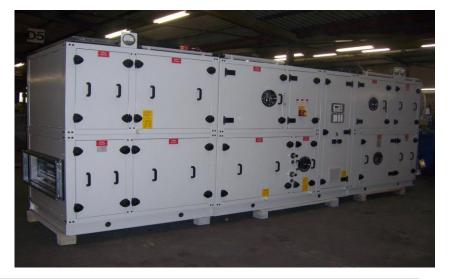

#### Photo catalogue: hygienic compact air handling units

- outside coated, inside stainless steel
- integrated cooling machines
- integrated electrical cabinet
- materials fulfil all requirements of guidelines like DIN 1946-4, VDI 6022,etc.

# Photo catalogue: hygienic compact air handling unit