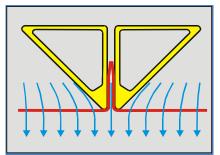

#### Aerial leading aprons / flow stabilizers

- prevent the flow of contaminated air with particles into the area of protection
- possibly flow stabilizers installed
   2,10 m above finished floor level